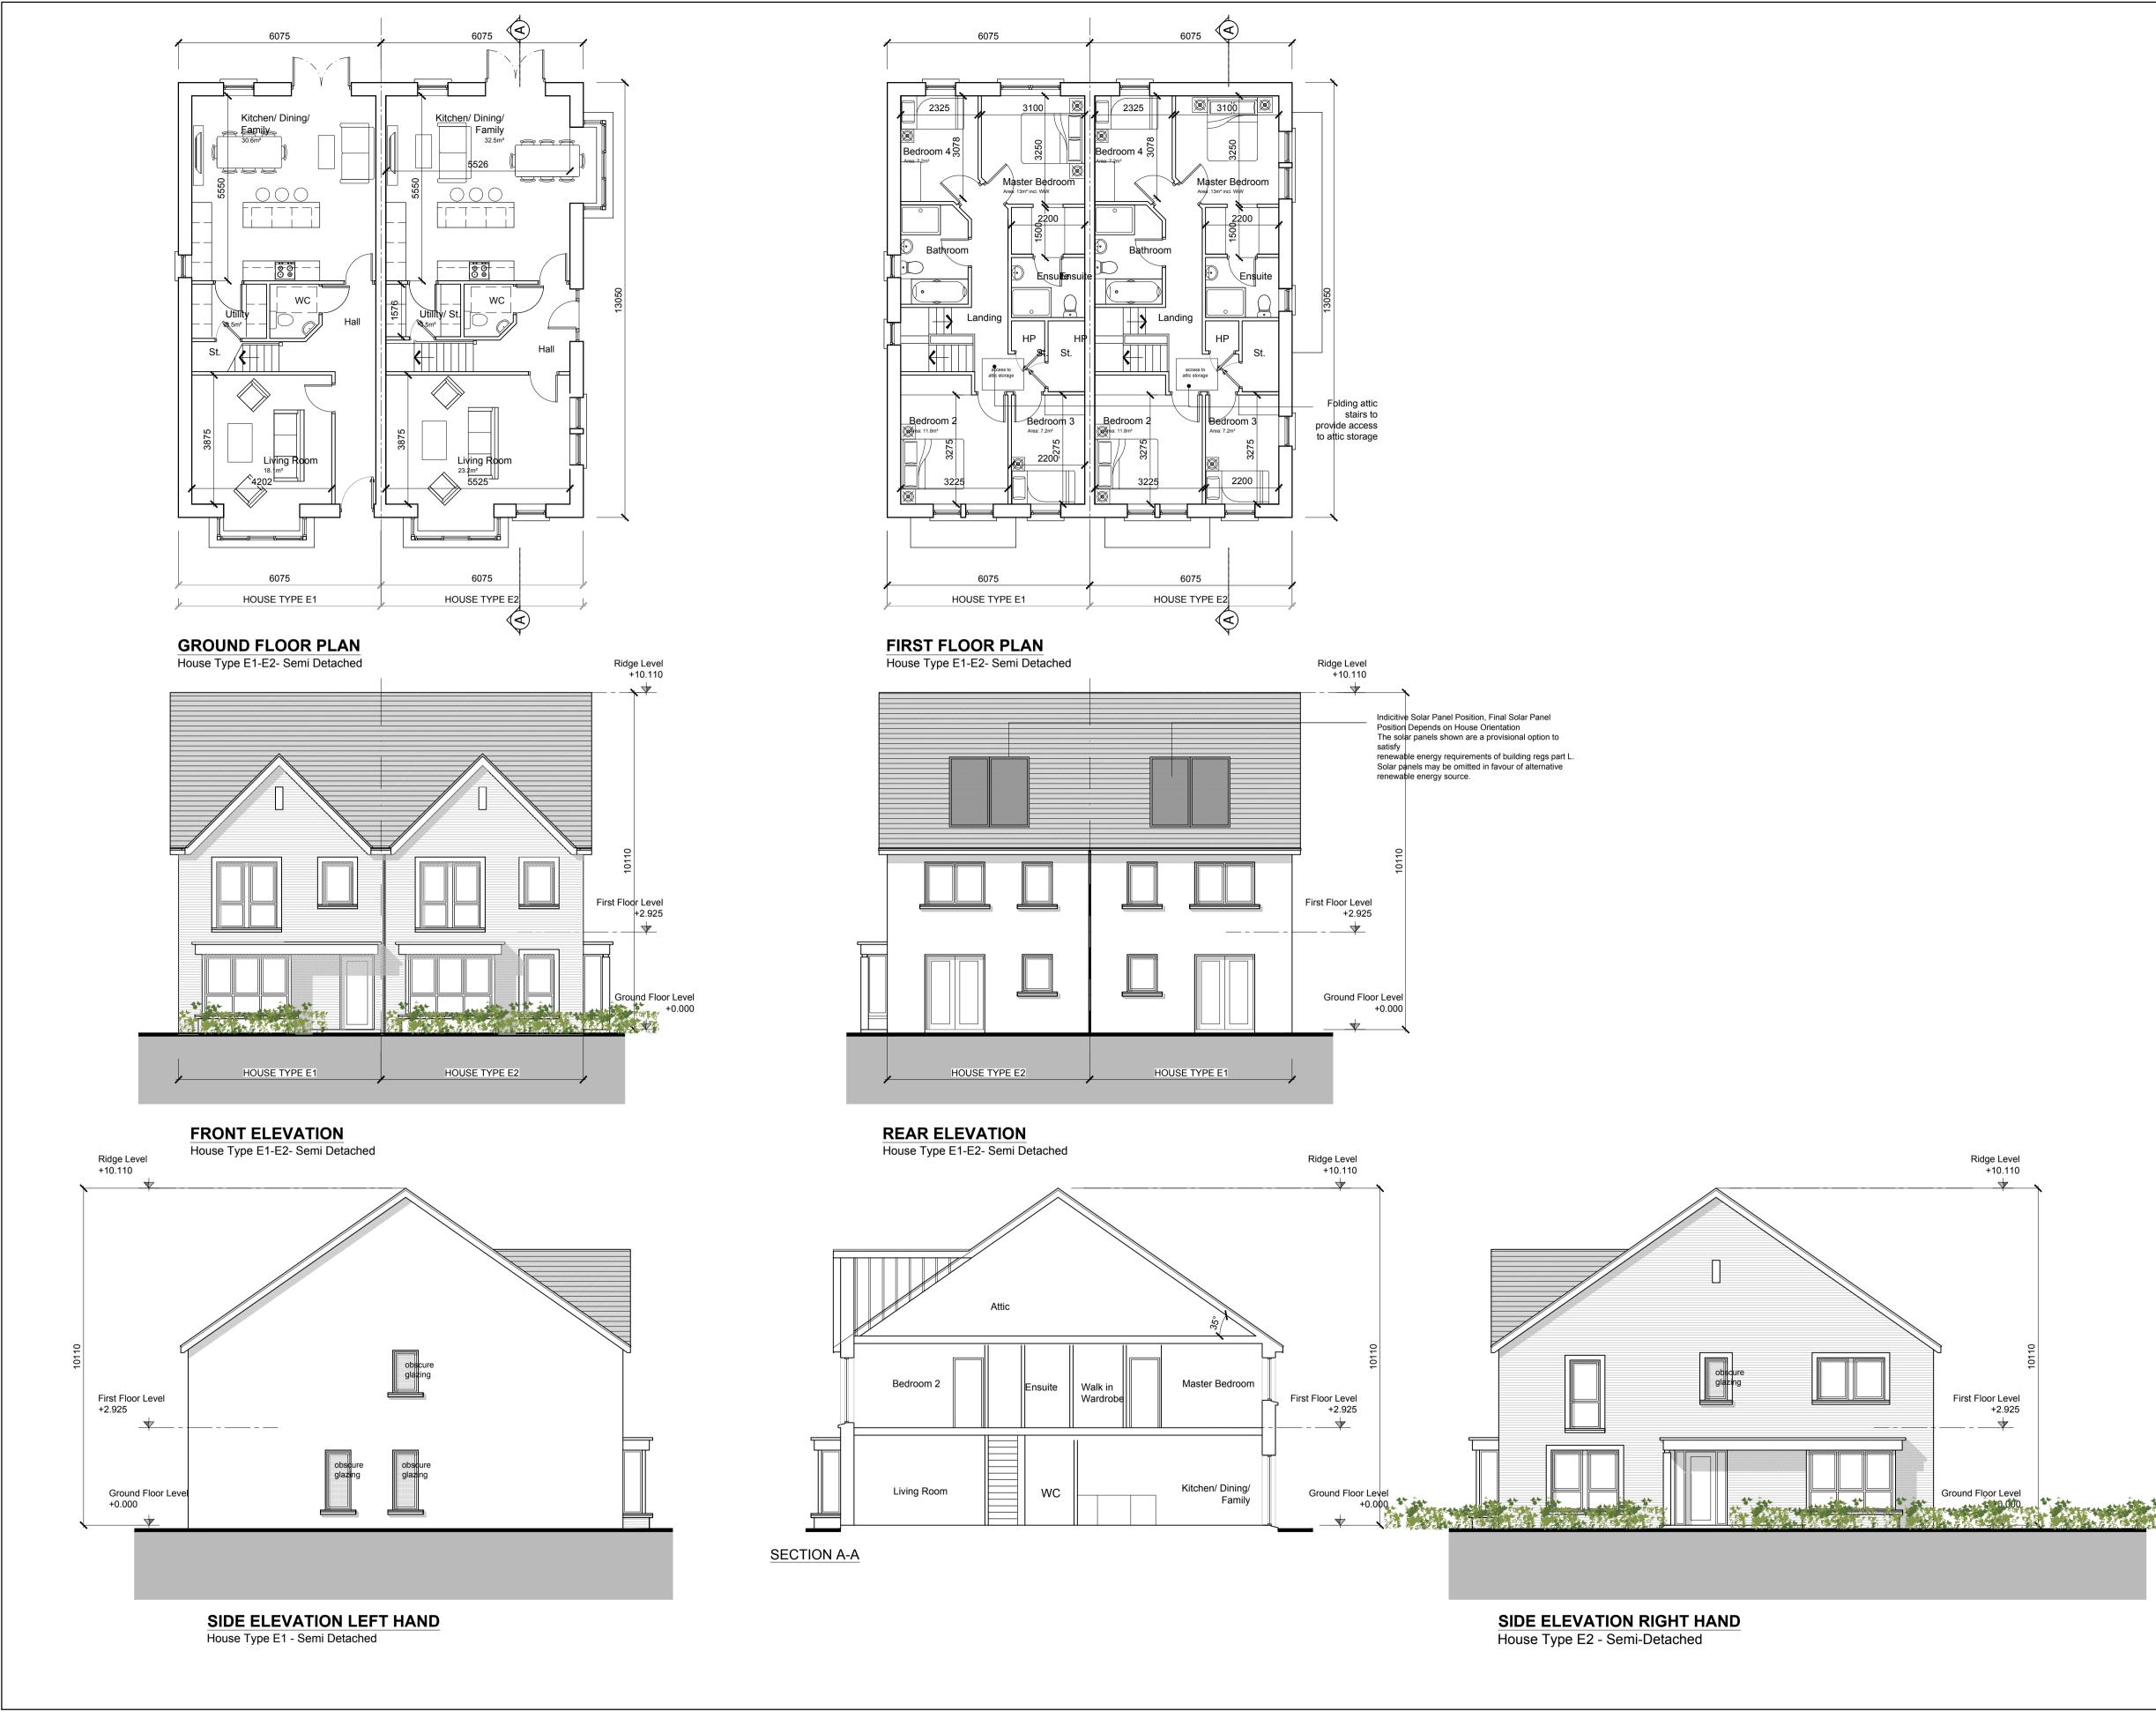

DO NOT SCALE FROM DRAWINGS. WORK TO FIGURED DIMENSIONS ONLY. ARCHITECT TO BE NOTIFIED OF ALL DISCREPANCIES.

| REVISIONS |             |     |  |
|-----------|-------------|-----|--|
| DATE      | DESCRIPTION | No. |  |
|           |             |     |  |
|           |             |     |  |
|           |             |     |  |
|           |             |     |  |
|           |             |     |  |
|           |             |     |  |

|                                                                                                                                                                                                                                                                                                                         | GENER             | AL NOTES                                                                                                                                                                                                                                                                                                 |  |  |  |  |
|-------------------------------------------------------------------------------------------------------------------------------------------------------------------------------------------------------------------------------------------------------------------------------------------------------------------------|-------------------|----------------------------------------------------------------------------------------------------------------------------------------------------------------------------------------------------------------------------------------------------------------------------------------------------------|--|--|--|--|
|                                                                                                                                                                                                                                                                                                                         |                   | E READ IN CONJUNCTION WITH ARCHITECT'S DRAWINGS,<br>IEER'S DRAWINGS AND SPECIFICATIONS & LANDSCAPE<br>NGS                                                                                                                                                                                                |  |  |  |  |
|                                                                                                                                                                                                                                                                                                                         | REFER TO ARCHITEC | CT'S SITE PLAN PL02 FOR NORTH ORIENTATION.                                                                                                                                                                                                                                                               |  |  |  |  |
| LEVELS GIVEN ON HOUSE TYPE DRAWINGS ARE GIVEN TO A LOCAL ABSO<br>ZERO LEVEL. FOR SPECIFIC LEVELS DEPENDING ON INDIVIDUAL UNIT<br>LOCATION, REFER TO ARCHITECT'S CONTEXT SECTIONS AND ENGINEER'S<br>DRAWINGS WHERE LEVELS ARE ARE ALL GIVEN IN RELATION TO LAND<br>SURVEYOR'S BENCHMARK BASED ON MALIN HEAD DATUM LEVEL. |                   |                                                                                                                                                                                                                                                                                                          |  |  |  |  |
|                                                                                                                                                                                                                                                                                                                         | NOTES ON          | FINISHES:                                                                                                                                                                                                                                                                                                |  |  |  |  |
|                                                                                                                                                                                                                                                                                                                         | ROOF :            | TO BE FINISHED IN SLATE OR CONCRETE ROOF TILES IN SELECTED COLOUR OR SIMILAR APPROVED.                                                                                                                                                                                                                   |  |  |  |  |
|                                                                                                                                                                                                                                                                                                                         | WALLS :           | SELECTED CLAY BRICKWORK WHERE INDICATED OTHERWISE<br>PAINTED SAND / CEMENT RENDER OR SELF COLOURED<br>RENDER. EXPRESSED BANDS AROUND EXTERNAL OPES/<br>EXPRESSED LINTOLS OVER EXTERNAL OPES WHERE<br>INDICATED TO BE RECONSTITUTED STONE (LIGHT CREAM<br>LIMESTONE OR GRANITE EFFECT)                    |  |  |  |  |
|                                                                                                                                                                                                                                                                                                                         | JOINERY :         | ALL WINDOWS AND DOORS, FRAMES AND LEAVES, TO BE<br>ALUMINIUM POWDER-COATED TO APPROVED COLOUR<br>OR uPVC OR PAINTED TIMBER TO APPROVED COLOUR.<br>OBSCURE GLAZING WHERE INDICATED TO SENSITIVE<br>WINDOWS.                                                                                               |  |  |  |  |
|                                                                                                                                                                                                                                                                                                                         | RAINWATER GOODS : | GUTTERS, DOWNPIPES, AND FIXINGS TO BE uPVC OR<br>ALUMINIUM POWDER COATED TO SELECTED COLOUR TO<br>MATCH ROOF SLATES                                                                                                                                                                                      |  |  |  |  |
| *                                                                                                                                                                                                                                                                                                                       | SOLAR PANELS:     | INDICATIVE SOLAR PANEL POSITION, FINAL SOLAR PANEL<br>POSITION DEPENDS ON HOUSE ORIENTATION. THE SOLAR<br>PANELS SHOWN ARE A PROVISIONAL OPTION TO SATISFY<br>RENEWABLE ENERGY REQUIREMENTS OF BUILDING REGS<br>PART L. SOLAR PANELS MAY BE OMITTED IN FAVOUR OF<br>ALTERNATIVE RENEWABLE ENERGY SOURCE. |  |  |  |  |

## AREA SCHEDULE

HOUSE TYPE E1 Character Area 01GROUND FLOOR69.5 m² /<br/>67.6 m² /748 ft²<br/>727 ft²

 OVERALL
 137.1 m² /
 1475 ft²

HOUSE TYPE E2 Character Area 01GROUND FLOOR71.3 m² /<br/>67.6 m² /767 ft²<br/>727 ft²

OVERALL 138.9 m<sup>2</sup> / 1494 ft<sup>2</sup>

|       | PROJECT TITLE:                                                                                                 | DATE:    | DRAWN BY:   |
|-------|----------------------------------------------------------------------------------------------------------------|----------|-------------|
|       | Capdoo, Clane                                                                                                  | Mar 2019 | SK          |
| MCORM | DRAWING TITLE:                                                                                                 | SCALE:   | REVISION:   |
|       | House Type E1-E2 Right Hand                                                                                    | 1:100    | 1           |
|       | Character Area 1                                                                                               | JOB NO:  | DRAWING NO: |
|       | Albert Place West, Harcourt Lane, Dublin 2, Ireland.<br>Tel: 01-4788700 Fax: 01-4788711 E-Mail: arch@mcorm.com | 16016    | PL28        |